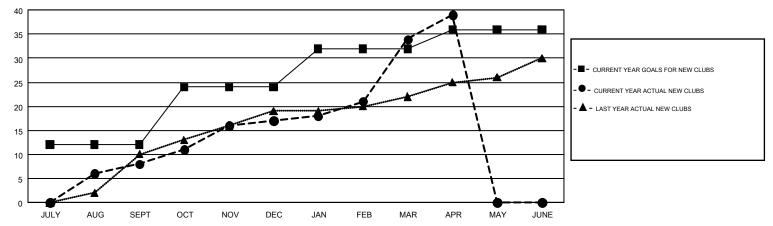

## GMT MONTHLY MEMBERSHIP PROGRESS REPORT

Results as of: 4/30/2017

Multiple District 318

GMT: MAHESH PASQUAL

LOCATION: INDIA

GMT CA 6

| Clubs         |               |             |               | Members               |                                                                |                                                              |                                                    |  |
|---------------|---------------|-------------|---------------|-----------------------|----------------------------------------------------------------|--------------------------------------------------------------|----------------------------------------------------|--|
|               | RESULTS FOR   | R 2016-2017 |               | RESULTS FOR 2016-2017 |                                                                |                                                              |                                                    |  |
| QUARTER       | NEW CLUB GOAL | NEW CLUBS   | DROPPED CLUBS | QUARTER               | NEW MEMBER GROWTH<br>NET GOAL (not reinstated<br>or transfers) | NEW MEMBER<br>GROWTH ACTUAL (not<br>reinstated or transfers) | DROPPED<br>MEMBERS ACTUAL<br>(including transfers) |  |
| JULY/AUG/SEPT | 12            | 8           | 2             | JULY/AUG/SEPT         | 1,180                                                          | 1,105                                                        | 423                                                |  |
| OCT/NOV/DEC   | 12            | 9           | 10            | OCT/NOV/DEC           | 940                                                            | 668                                                          | 515                                                |  |
| JAN/FEB/MAR   | 8             | 17          | 3             | JAN/FEB/MAR           | 635                                                            | 1,206                                                        | 340                                                |  |
| APR/MAY/JUNE  | 4             | 5           | 0             | APR/MAY/JUNE          | 300                                                            | 247                                                          | 78                                                 |  |

## GOALS AND ACTUAL NEW CLUBS CUMULATIVE