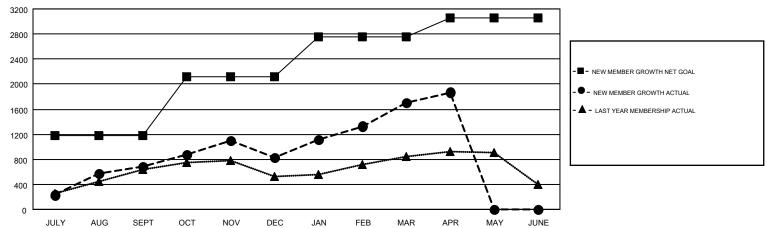

## GMT MONTHLY MEMBERSHIP PROGRESS REPORT

Results as of: 4/30/2017

Multiple District 318

GMT: MAHESH PASQUAL

LOCATION: INDIA

GMT CA 6

| Clubs         |               |             |               | Members               |                                                                |                                                              |                                                    |  |
|---------------|---------------|-------------|---------------|-----------------------|----------------------------------------------------------------|--------------------------------------------------------------|----------------------------------------------------|--|
|               | RESULTS FOR   | R 2016-2017 |               | RESULTS FOR 2016-2017 |                                                                |                                                              |                                                    |  |
| QUARTER       | NEW CLUB GOAL | NEW CLUBS   | DROPPED CLUBS | QUARTER               | NEW MEMBER GROWTH<br>NET GOAL (not reinstated<br>or transfers) | NEW MEMBER<br>GROWTH ACTUAL (not<br>reinstated or transfers) | DROPPED<br>MEMBERS ACTUAL<br>(including transfers) |  |
| JULY/AUG/SEPT | 12            | 8           | 2             | JULY/AUG/SEPT         | 1,180                                                          | 1,105                                                        | 423                                                |  |
| OCT/NOV/DEC   | 12            | 9           | 10            | OCT/NOV/DEC           | 940                                                            | 668                                                          | 515                                                |  |
| JAN/FEB/MAR   | 8             | 17          | 3             | JAN/FEB/MAR           | 635                                                            | 1,206                                                        | 340                                                |  |
| APR/MAY/JUNE  | 4             | 5           | 0             | APR/MAY/JUNE          | 300                                                            | 247                                                          | 78                                                 |  |

## GOALS AND ACTUAL MEMBERS CUMULATIVE

| DROPPED CLUBS: 15                                        |       | 413 CLUBS OF 590 ADDED 1 OR MORE<br>NEW MEMBERS | GENDER DISTRIBUTION  MALE 17,745 (89.51%) |                |       |
|----------------------------------------------------------|-------|-------------------------------------------------|-------------------------------------------|----------------|-------|
| DROPPED MEMBERS                                          |       |                                                 | FEMALE                                    | 2,079 (10.49%) |       |
| DECEASED                                                 | 41    | CLICK HERE FOR CUMULATIVE                       | TOTAL FAMILY UNIT MEMBERS                 |                | 3,691 |
| CLUB CANCELLED         237           OTHER         1,078 |       | MEMBERSHIP DATA                                 | FAMILY MEMBERS PAYING HALF DUES           |                | 1,918 |
| I TOTAL                                                  | 1,356 |                                                 |                                           |                |       |